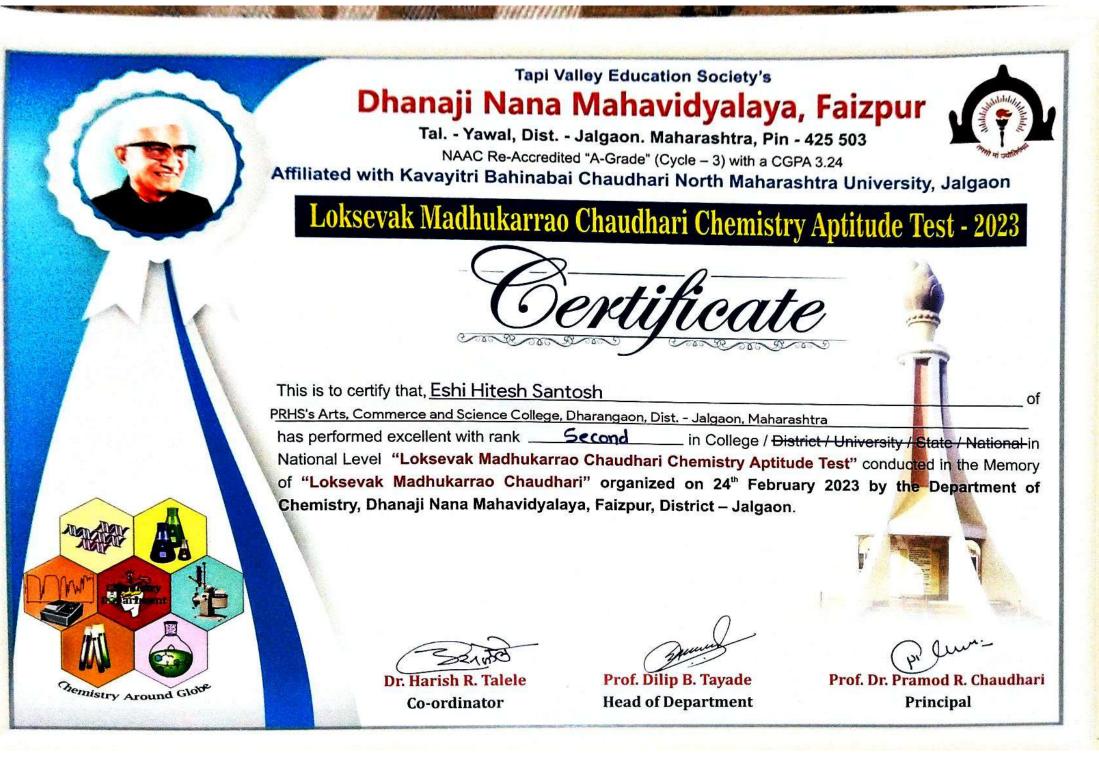

# Arts Commerce and Science College Dharangaon

**Department of Chemistry** 

Report of

# "Students Seminars"

# <u>Academic Year</u>

# <u>2022-23</u>