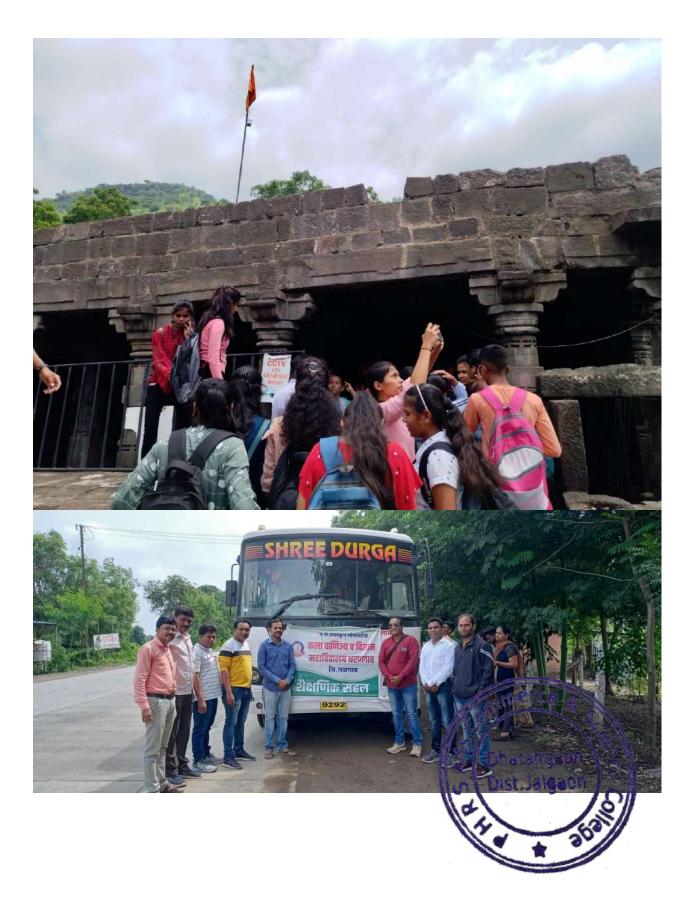

वी, रासेयो विभागाचे चोपडा विभागाचे विभागीय समन्वयक डॉ संजय शिंगाने, कनिष्ठ महाविद्यालयाचे पर्यवेक्षक प्रा बी.एल.खोंडे, नेक समन्वयक प्रा संदीप पालखी, डॉ.दीपक बोंडे, प्रा.राजू केंद्रे, ग्रंथपाल प्रा.पंकज देशमुख, संजय तोडे, जितू परदेशी, मंगेश पाटील व शिक्षक शिक्षकेतर कर्मचारी उपस्थित होते.

प्रथम क्रांतिकारक भगतसिंग यांच्या प्रतिमेला माल्यार्पण करून कार्यक्रमाची सुरुवात करण्यात आली. रोशनी भाटिया हिने देशभक्तीपर गीत सादर केले. कार्यक्रमाधिकारी डॉ.अभिजीत जोशी, डॉ.गोरव महाजन, डॉ.ज्योती महाजन, प्रा.विश्वजीत वळवी, प्रा योगेश पाटील यांनी मेहनत घेतली.



### **Experimental Learning**





## **Experiential learning**









P. R. High School Society's ARTS, COMMERCE AND SCIENCE COLLEGE, DHARANGAON NAAC Reaccredited (III<sup>rd</sup> Cycle) Grade "B" Academic Year 2022-23

#### **Education tour**





#### P. R. High School Society's ARTS, COMMERCE AND SCIENCE COLLEGE, DHARANGAON NAAC Reaccredited (III<sup>rd</sup> Cycle) Grade "B"

Academic Year 2022-23

### **Problem Solving Learning**







P. R. Highschool Society's

# Arts Commerce and Science College Dharangaon

**Department of Chemistry** 

Report of

# "Students Seminars"

# <u>Academic Year</u>

# <u>2022-23</u>

#### **Photos of Students Seminars**







96 ACTING PRINCIPAL Acting PRINCIPAL Arts,Commerce & Science College Dharangaon,Dist,Jalgaon

## Department Of Chemistry

| Dat    | le: - 30/09/2022         | Tin