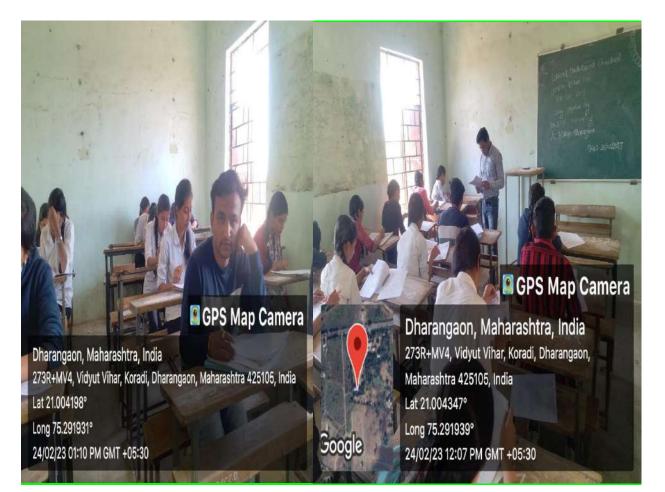

| 12       | 45    | 2    |
| 3       | Chaudhari Gayatri Rajesh | 17       | 44    | 3    |

**Details of the Event:** 

| Name of The Event         | : Loksevak Madhukarrao Chaudhari- Chemistry Aptitude Test |
|---------------------------|-----------------------------------------------------------|
| Date                      | : 24/02/2023                                              |
| Organizer                 | : Department of Chemistry                                 |
| <b>Total Participants</b> | : 21                                                      |
| Coordinator               | : Mr. V.Y. Valvi                                          |

H.O.D



ACTING PRINCIPAL Arts,Commerce & Science College Dharangaon,Dist.Jalgaon Principal

#### Students attending LMC-CAT-2023







ACTING PRINCIPAL Arts,Commerce & Science College Dharangaon,Dist.Jalgaon



धरणगाव, दि.२९ -

रसायनशास्त्र विभाग आणि

नाना महाविद्यालय, फैजपुर यांच्या

संयुक्त विद्यमाने लोकसेवक मधुकरराव

चौधरी- केमिस्टी एप्टीट्युड टेस्ट-२०२३

कला वाणिज्य व विज्ञान महाविद्यालय धरणगाव येथे नुकतीच पार पडली. सदर

टेस्टचा उद्देश हा विद्यार्थ्यांमध्ये स्पर्धा

परीक्षेची तयारी व्हावी व केमिस्ट्रीच्या

बेसिक माहिती व्हावी आणि वेगवेगळ्या

विद्यार्थ्यांना प्रवेश घेता यावा. त्याच्या

तयारीसाठी ही टेस्ट घेतली जाते. ही

खान्देश न्यूज) येथील

इन्स्टिट्यूट किंवा

#### CPS Map Camera Dharangaon, Maharashtra, India 273R+MV4, Vidyut Vihar, Koradi, Dharangaon, Maharashtra 425105, India Lat 21.004192° Long 75.291932° 24/02/23 12:07 PM GMT +05:30



# धरणगाव कॉलेजची <mark>नेहा पार्टील</mark> केमिस्ट्री एप्टीट्यूड टेस्टमध