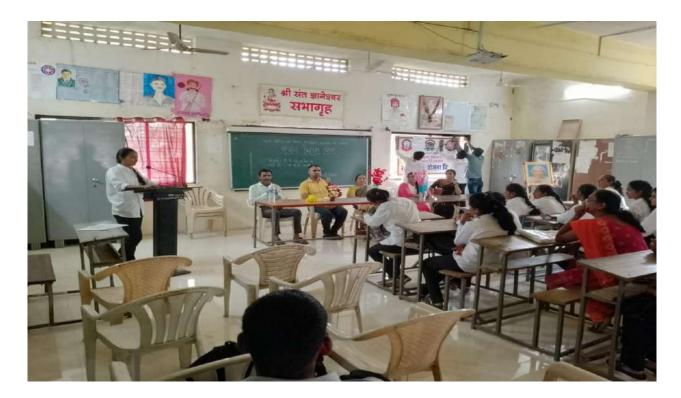

#### P. R. High School Society's ARTS, COMMERCE AND SCIENCE COLLEGE, DHARANGAON

NAAC Reaccredited (III<sup>rd</sup> Cycle) Grade "B"

Academic Year 2022-23

Roll Play

धरणगाव ः स्वातंत्र्याचा अमृत महोत्सव निमित्त आजाद हिंद ची गाथा या नाटकाचे आयोजन कला वाणिज्य आणि विज्ञान महाविद्यालय धरणगाव येथील संत ज्ञानेश्वर सभागृहात २३ मार्च रोजी दुपारी राष्ट्रीय सेवा योजना विभागातर्फे करण्यात आले.

स्वातंत्र्याचा अमृत महोत्सव साजरा करण्यासाठी महाराष्ट्रातील ७५ महाविद्यालयाची निवड करण्यात आली होत. यामध्ये राष्ट्रीय सेवा योजना विभागातील स्वयंसेवक कलाकार सहभागी झाले होते. उद्घाटनप्रसंगी अध्यक्षस्थानी प्राचार्य डॉ. के. एम. पाटील होते. याप्रसंगी उपप्राचार्य मेजर डॉ.ए.ड.वळवी, रासेयो विभागाचे चोपडा विभागाचे विभागीय समन्वयक डॉ संजय शिंगाने, कनिष्ठ महाविद्यालयाचे पर्यवेक्षक प्रा बी.एल.खोंडे, नेक समन्वयक प्रा संदीप पालखी, डॉ.दीपक बोंडे, प्रा.राजू केंद्रे, ग्रंथपाल प्रा.पंकज देशमुख, संजय तोडे, जितू परदेशी, मंगेश पाटील व शिक्षक शिक्षकेतर कर्मचारी उपस्थित होते.

प्रथम क्रांतिकारक भगतसिंग यांच्या प्रतिमेला माल्यार्पण करून कार्यक्रमाची सुरुवात करण्यात आली. रोशनी भाटिया हिने देशभक्तीपर गीत सादर केले. कार्यक्रमाधिकारी डॉ.अभिजीत जोशी, डॉ.गोरव महाजन, डॉ.ज्योती महाजन, प्रा.विश्वजीत वळवी, प्रा योगेश पाटील यांनी मेहनत घेतली.