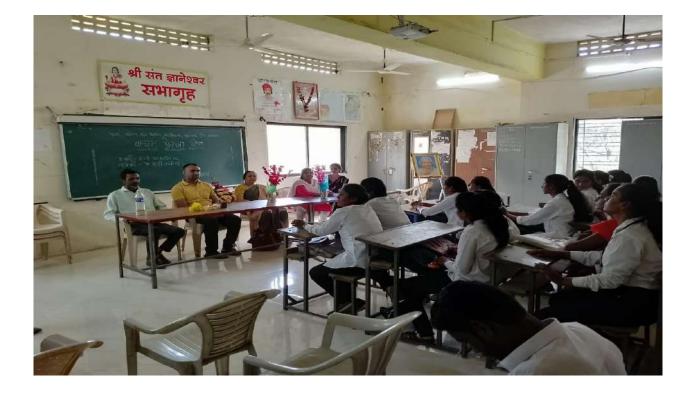

#### P. R. High School Society's ARTS, COMMERCE AND SCIENCE COLLEGE, DHARANGAON

NAAC Reaccredited (III<sup>rd</sup> Cycle) Grade "B"

Academic Year 2022-23

Roll Play

धरणगाव ः स्वातंत्र्याचा अमृत महोत्सव निमित्त आजाद हिंद ची गाथा या नाटकाचे आयोजन कला वाणिज्य आणि विज्ञान महाविद्यालय धरणगाव येथील संत ज्ञानेश्वर सभागृहात २३ मार्च रोजी दुपारी राष्ट्रीय सेवा योजना विभागातर्फे करण्यात आले.

स्वातंत्र्याचा अमृत महोत्सव साजरा करण्यासाठी महाराष्ट्रातील ७५ महाविद्यालयाची निवड करण्यात आली होत. यामध्ये राष्ट्रीय सेवा योजना विभागातील स्वयंसेवक कलाकार सहभागी झाले होते. उद्घाटनप्रसंगी अध्यक्षस्थानी प्राचार्य डॉ. के. एम. पाटील होते. याप्रसंगी उपप्राचार्य मेजर डॉ.ए.ड.वळवी, रासेयो विभागाचे चोपडा विभागाचे विभागीय समन्वयक डॉ संजय शिंगाने, कनिष्ठ महाविद्यालयाचे पर्यवेक्षक प्रा बी.एल.खोंडे, नेक समन्वयक प्रा संदीप पालखी, डॉ.दीपक बोंडे, प्रा.राजू केंद्रे, ग्रंथपाल प्रा.पंकज देशमुख, संजय तोडे, जितू परदेशी, मंगेश पाटील व शिक्षक शिक्षकेतर कर्मचारी उपस्थित होते.

प्रथम क्रांतिकारक भगतसिंग यांच्या प्रतिमेला माल्यार्पण करून कार्यक्रमाची सुरुवात करण्यात आली. रोशनी भाटिया हिने देशभक्तीपर गीत सादर केले. कार्यक्रमाधिकारी डॉ.अभिजीत जोशी, डॉ.गोरव महाजन, डॉ.ज्योती महाजन, प्रा.विश्वजीत वळवी, प्रा योगेश पाटील यांनी मेहनत घेतली.