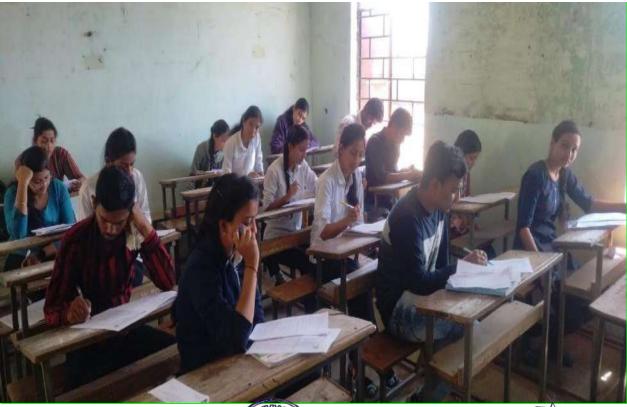

| 12       | 45    | 2    |
| 3       | Chaudhari Gayatri Rajesh | 17       | 44    | 3    |

**Details of the Event:** 

| Name of The Event         | : Loksevak Madhukarrao Chaudhari- Chemistry Aptitude Test |
|---------------------------|-----------------------------------------------------------|
| Date                      | : 24/02/2023                                              |
| Organizer                 | : Department of Chemistry                                 |
| <b>Total Participants</b> | : 21                                                      |
| Coordinator               | : Mr. V.Y. Valvi                                          |

H.O.D



ACTING PRINCIPAL Arts,Commerce & Science College Dharangaon,Dist.Jalgaon Principal

#### Students attending LMC-CAT-2023







ACTING PRINCIPAL Arts,Commerce & Science College Dharangaon,Dist.Jalgaon



धरणगाव, दि.२९ -

रसायनशास्त्र विभाग आणि

नाना महाविद्यालय, फैजपुर यांच्या

संयुक्त विद्यमाने लोकसेवक मधुकरराव

चौधरी- केमिस्टी एप्टीट्युड टेस्ट-२०२३

कला वाणिज्य व विज्ञान महाविद्यालय धरणगाव येथे नुकतीच पार पडली. सदर

टेस्टचा उद्देश हा विद्यार्थ्यांमध्ये स्पर्धा

परीक्षेची तयारी व्हावी व केमिस्ट्रीच्या

बेसिक माहिती व्हावी आणि वेगवेगळ्या

विद्यार्थ्यांना प्रवेश घेता यावा. त्याच्या

तयारीसाठी ही टेस्ट घेतली जाते. ही

खान्देश न्यूज) येथील

इन्स्टिट्यूट किंवा

#### CPS Map Camera Dharangaon, Maharashtra, India 273R+MV4, Vidyut Vihar, Koradi, Dharangaon, Maharashtra 425105, India Lat 21.004192° Long 75.291932° 24/02/23 12:07 PM GMT +05:30



# धरणगाव कॉलेजची <mark>नेहा पार्टील</mark> केमिस्ट्री एप्टीट्यूड टेस्टमध्य