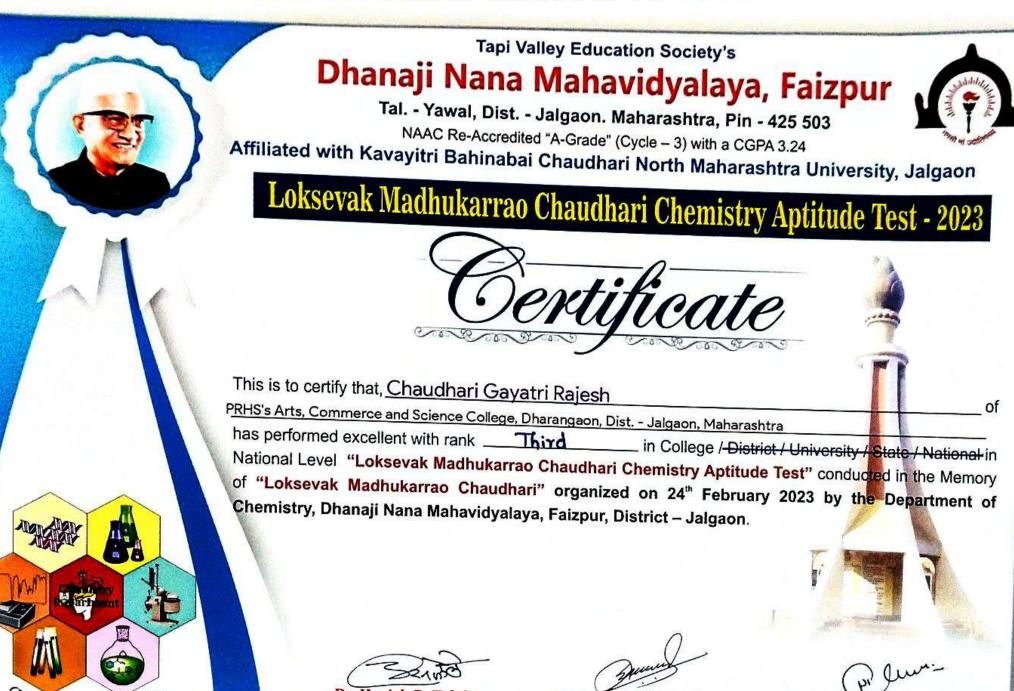

# Arts Commerce and Science College Dharangaon

**Department of Chemistry** 

Report of

# "Students Seminars"

# <u>Academic Year</u>

# <u>2022-23</u>