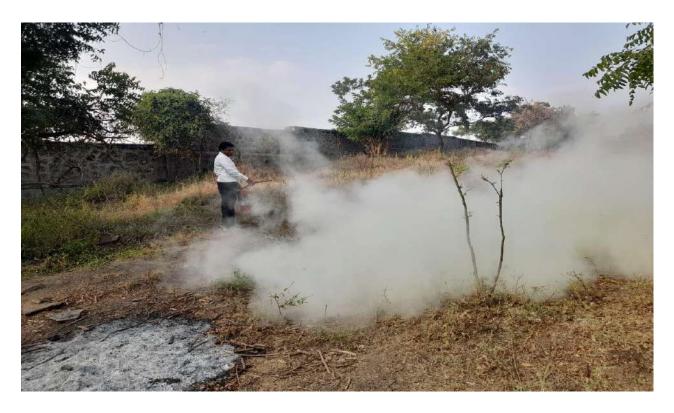

mistry lab, students are dealing with hazardous chemicals and solvents. These solvents can catch fire and some unwanted incident can occur. To overcome such situation students should know how fire extinguisher is used. So, keeping this point in to consideration our department has organized a demonstration on how to use fire extinguisher on 7<sup>th</sup> November 2022. Prof.V.Y. Valvi gave proper demonstration of fire extinguisher. Students ask various question about its operation. First of all, we showed the video related to operation of fire extinguisher and after that actual demonstration is given to students. We have created QR code of Video related to use of Fire extinguisher.

Mr.V.Y.Valvi Event Co-ordinator

Mr.S.S.palkhe Head Department of Chemistry



### Photos of Demonstration



Prof.Valvi is giving demonstration to students about the use of Fire extinguisher.





S

ACTING PRINCIPAL Arts,Commerce & Science College Dharangaon,Dist.Jalgaon

# Arts Commerce and Science College- Dharangaon

Event: Demonstration on how to operate fire Entry Bate: 7/11/2022

|        | schonsmation on now to ope   | iate Hit