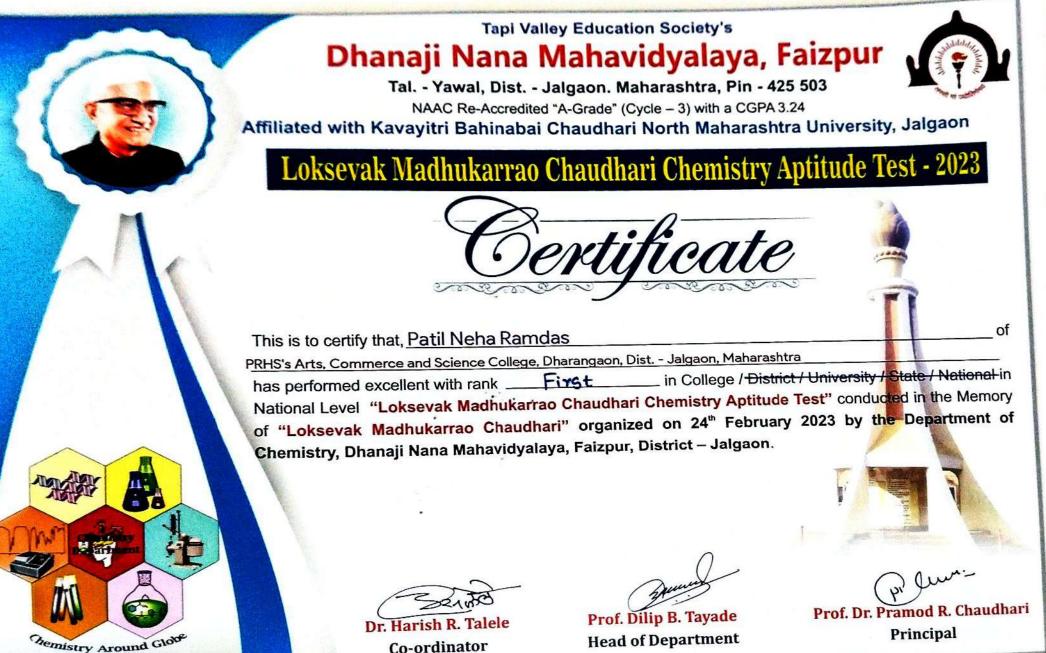

# Arts Commerce and Science College Dharangaon

**Department of Chemistry** 

Report of

# "Students Seminars"

# <u>Academic Year</u>

# <u>2022-23</u>