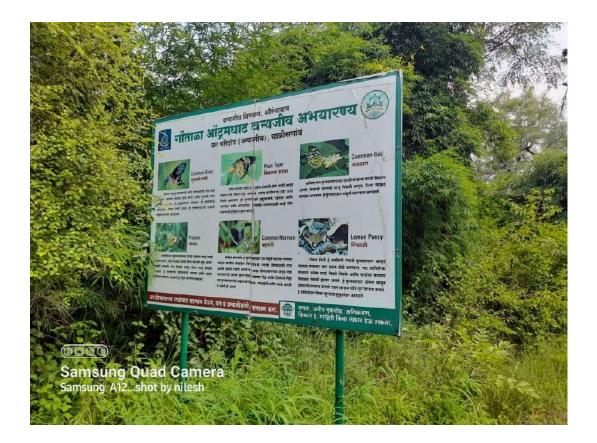

#### **Education tour**

#### P. R. High School Society's ARTS, COMMERCE AND SCIENCE COLLEGE, DHARANGAON NAAC Reaccredited (III<sup>rd</sup> Cycle) Grade "B"

Academic Year 2022-23