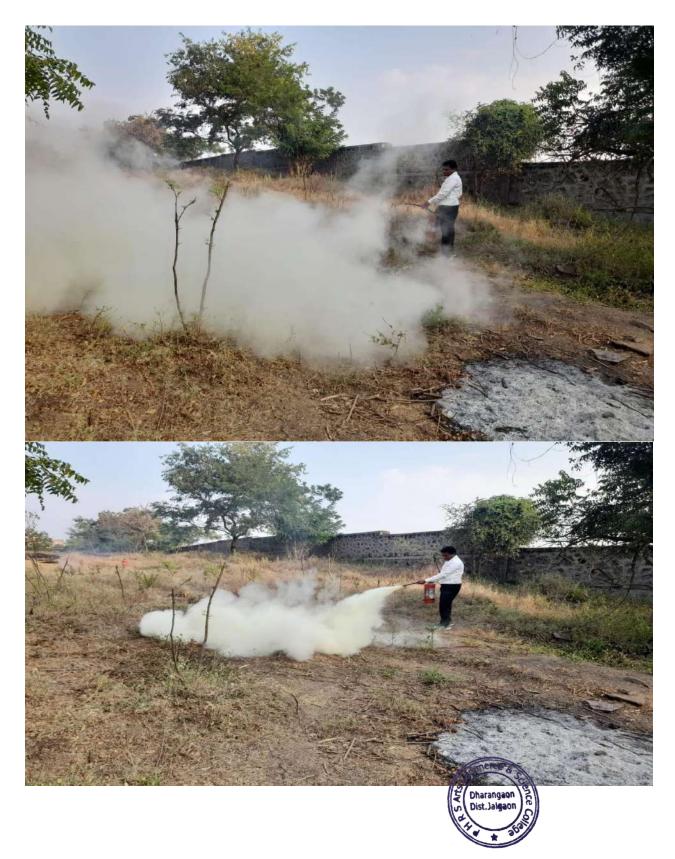

त आली होत. यामध्ये राष्ट्रीय सेवा योजना विभागातील स्वयंसेवक कलाकार सहभागी झाले होते. उद्घाटनप्रसंगी अध्यक्षस्थानी प्राचार्य डॉ. के. एम. पाटील होते. याप्रसंगी उपप्राचार्य मेजर डॉ.ए.ड.वळवी, रासेयो विभागाचे चोपडा विभागाचे विभागीय समन्वयक डॉ संजय शिंगाने, कनिष्ठ महाविद्यालयाचे पर्यवेक्षक प्रा बी.एल.खोंडे, नेक समन्वयक प्रा संदीप पालखी, डॉ.दीपक बोंडे, प्रा.राजू केंद्रे, ग्रंथपाल प्रा.पंकज देशमुख, संजय तोडे, जितू परदेशी, मंगेश पाटील व शिक्षक शिक्षकेतर कर्मचारी उपस्थित होते.

प्रथम क्रांतिकारक भगतसिंग यांच्या प्रतिमेला माल्यार्पण करून कार्यक्रमाची सुरुवात करण्यात आली. रोशनी भाटिया हिने देशभक्तीपर गीत सादर केले. कार्यक्रमाधिकारी डॉ.अभिजीत जोशी, डॉ.गोरव महाजन, डॉ.ज्योती महाजन, प्रा.विश्वजीत वळवी, प्रा योगेश पाटील यांनी मेहनत घेतली.



### **Experimental Learning**





## **Experiential learning**









P. R. High School Society's ARTS, COMMERCE AND SCIENCE COLLEGE, DHARANGAON NAAC Reaccredited (III<sup>rd</sup> Cycle) Grade "B" Academic Year 2022-23

#### **Education tour**





#### P. R. High School Society's ARTS, COMMERCE AND SCIENCE COLLEGE, DHARANGAON NAAC Reaccredited (III<sup>rd</sup> Cycle) Grade "B"

Academic Year 2022-23

### **Problem Solving Learning**







P. R. Highschool Society's

# Arts Commerce and Science College Dharangaon

**Department of Chemistry** 

Report of

# "Students Seminars"

# <u>Academic Year</u>

# <u>2022-23</u>

#### **Photos of Students Seminars**







96 ACTING PRINCIPAL Acting PRINCIPAL Arts,Commerce & Science College Dharangaon,Dist,Jalgaon

## Department Of Chemistry

| Dat    | le: - 30/09/2022         | Tin