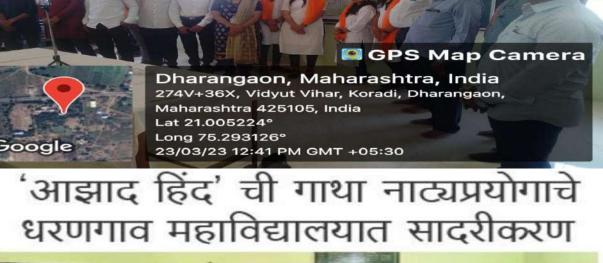

#### P. R. High School Society's ARTS, COMMERCE AND SCIENCE COLLEGE, DHARANGAON

NAAC Reaccredited (III<sup>rd</sup> Cycle) Grade "B"

Academic Year 2022-23

Roll Play

धरणगाव ः स्वातंत्र्याचा अमृत महोत्सव निमित्त आजाद हिंद ची गाथा या नाटकाचे आयोजन कला वाणिज्य आणि विज्ञान महाविद्यालय धरणगाव येथील संत ज्ञानेश्वर सभागृहात २३ मार्च रोजी दुपारी राष्ट्रीय सेवा योजना विभागातर्फे करण्यात आले.

स्वातंत्र्याचा अमृत महोत्सव साजरा करण्यासाठी महाराष्ट्रातील ७५ महाविद्यालयाची निवड करण्यात आली होत. यामध्ये राष्ट्रीय सेवा योजना विभागातील स्वयंसेवक कलाकार सहभागी झाले होते. उद्घाटनप्रसंगी अध्यक्षस्थानी प्राचार्य डॉ. के. एम. पाटील होते. याप्रसंगी उपप्राचार्य मेजर डॉ.ए.ड.वळवी, रासेयो विभागाचे चोपडा विभागाचे विभागीय समन्वयक डॉ संजय शिंगाने, कनिष्ठ महाविद्यालयाचे पर्यवेक्षक प्रा बी.एल.खोंडे, नेक समन्वयक प्रा संदीप पालखी, डॉ.दीपक बोंडे, प्रा.राजू केंद्रे, ग्रंथपाल प्रा.पंकज देशमुख, संजय तोडे, जितू परदेशी, मंगेश पाटील व शिक्षक शिक्षकेतर कर्मचारी उपस्थित होते.

प्रथम क्रांतिकारक भगतसिंग यांच्या प्रतिमेला माल्यार्पण करून कार्यक्रमाची सुरुवात करण्यात आली. रोशनी भाटिया हिने देशभक्तीपर गीत सादर केले. कार्यक्रमाधिकारी डॉ.अभिजीत जोशी, डॉ.गोरव महाजन, डॉ.ज्योती महाजन, प्रा.विश्वजीत वळवी, प्रा योगेश पाटील यांनी मेहनत घेतली.