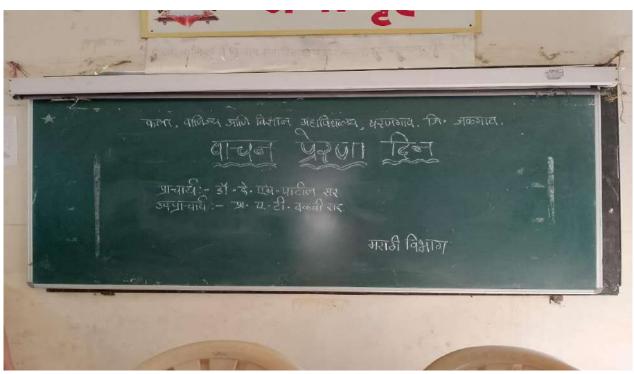

#### P. R. High School Society's ARTS, COMMERCE AND SCIENCE COLLEGE, DHARANGAON

NAAC Reaccredited (III<sup>rd</sup> Cycle) Grade "B"

Academic Year 2022-23

Roll Play

धरणगाव ः स्वातंत्र्याचा अमृत महोत्सव निमित्त आजाद हिंद ची गाथा या नाटकाचे आयोजन कला वाणिज्य आणि विज्ञान महाविद्यालय धरणगाव येथील संत ज्ञानेश्वर सभागृहात २३ मार्च रोजी दुपारी राष्ट्रीय सेवा योजना विभागातर्फे करण्यात आले.

स्वातंत्र्याचा अमृत महोत्सव साजरा करण्यासाठी महाराष्ट्रातील ७५ महाविद्यालयाची निवड करण्यात आली होत. यामध्ये राष्ट्रीय सेवा योजना विभागातील स्वयंसेवक कलाकार सहभागी झाले होते. उद्घाटनप्रसंगी अध्यक्षस्थानी प्राचार्य डॉ. के. एम. पाटील होते. याप्रसंगी उपप्राचार्य मेजर डॉ.ए.ड.वळवी, रासेयो विभागाचे चोपडा विभागाचे विभागीय समन्वयक डॉ संजय शिंगाने, कनिष्ठ महाविद्यालयाचे पर्यवेक्षक प्रा बी.एल.खोंडे, नेक समन्वयक प्रा संदीप पालखी, डॉ.दीपक बोंडे, प्रा.राजू केंद्रे, ग्रंथपाल प्रा.पंकज देशमुख, संजय तोडे, जितू परदेशी, मंगेश पाटील व शिक्षक शिक्षकेतर कर्मचारी उपस्थित होते.

प्रथम क्रांतिकारक भगतसिंग यांच्या प्रतिमेला माल्यार्पण करून कार्यक्रमाची सुरुवात करण्यात आली. रोशनी भाटिया हिने देशभक्तीपर गीत सादर केले. कार्यक्रमाधिकारी डॉ.अभिजीत जोशी, डॉ.गोरव महाजन, डॉ.ज्योती महाजन, प्रा.विश्वजीत वळवी, प्रा योगेश पाटील यांनी मेहनत घेतली.