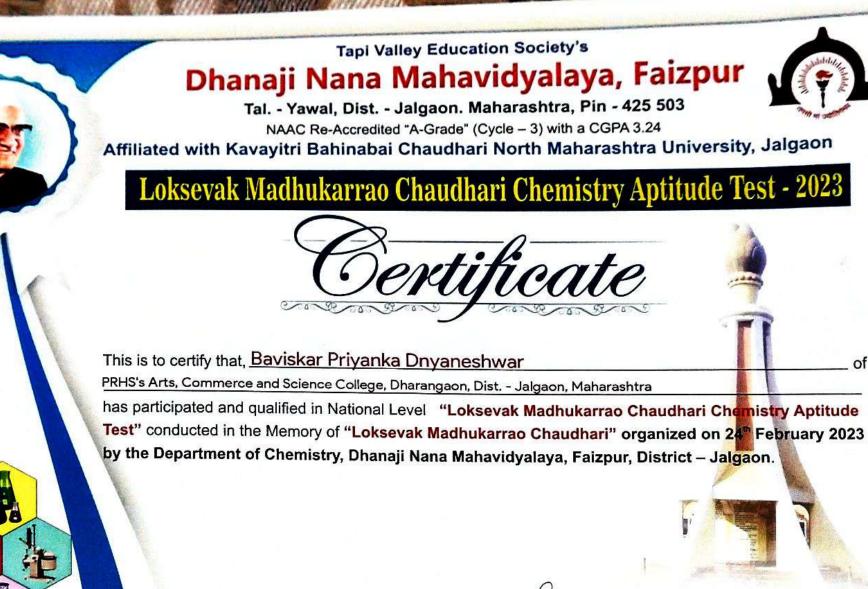

# Arts Commerce and Science College Dharangaon

**Department of Chemistry** 

Report of

# "Students Seminars"

# <u>Academic Year</u>

# <u>2022-23</u>