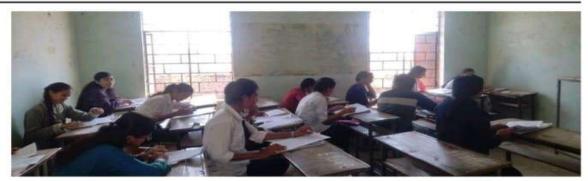

Dharangaon,Dist.Jalgaon Principal

#### Students attending LMC-CAT-2023







ACTING PRINCIPAL Arts,Commerce & Science College Dharangaon,Dist.Jalgaon



धरणगाव, दि.२९ -

रसायनशास्त्र विभाग आणि

नाना महाविद्यालय, फैजपुर यांच्या

संयुक्त विद्यमाने लोकसेवक मधुकरराव

चौधरी- केमिस्टी एप्टीट्युड टेस्ट-२०२३

कला वाणिज्य व विज्ञान महाविद्यालय धरणगाव येथे नुकतीच पार पडली. सदर

टेस्टचा उद्देश हा विद्यार्थ्यांमध्ये स्पर्धा

परीक्षेची तयारी व्हावी व केमिस्ट्रीच्या

बेसिक माहिती व्हावी आणि वेगवेगळ्या

विद्यार्थ्यांना प्रवेश घेता यावा. त्याच्या

तयारीसाठी ही टेस्ट घेतली जाते. ही

खान्देश न्यूज) येथील

इन्स्टिट्यूट किंवा

#### CPS Map Camera Dharangaon, Maharashtra, India 273R+MV4, Vidyut Vihar, Koradi, Dharangaon, Maharashtra 425105, India Lat 21.004192° Long 75.291932° 24/02/23 12:07 PM GMT +05:30



# धरणगाव कॉलेजची <mark>नेहा पार्टील</mark> केमिस्ट्री एप्टीट्यूड टेस्टमध्ये प्रथम

(यूनायटेड

यनिव्हर्सिटीमध्ये

कॉलेजचा

धनाजी

टेस्ट राष्ट्रीय पातळीवर घेतली गेली होती. या टेस्टमध्ये टी.वाय.बी.एससी. ची विद्यार्थिनी नेहा रामदास पाटील ही राष्ट्रीय पातळीवर ४९ वी तर जळगाव जिल्ह्यात १७ वी आणि महाविद्यालयात प्रथम आली. तर हितेश संतोष ईसी हा महाविद्यालयात द्वितीय आणि गायत्री राजेश चौधरी ही तृतीय आणि गायत्री राजेश चौधरी ही तृतीय आणि गायत्री राजेश चौधरी ही तृतीय आणि. सदर परीक्षेसाठी रसायनशास्त्राचे विभाग प्रमुख प्रा. एस. एस. पालखे, तसेच प्रा. आर. पी.केदार, प्रा. ए. ए. पाटील व डॉ. जी.जी.जाधव यांचे मार्गदर्शन लाभले. परीक्षेचे समन्वयक म्हणून प्रा. व्ही. वाय. वळवी यांनी काम पाहिले



Principal ACTING PRINCIPAL Arts,Commerce & Science College Dharangaon,Dist.Jalgaon

### LMC-CAT-2023

### Registration