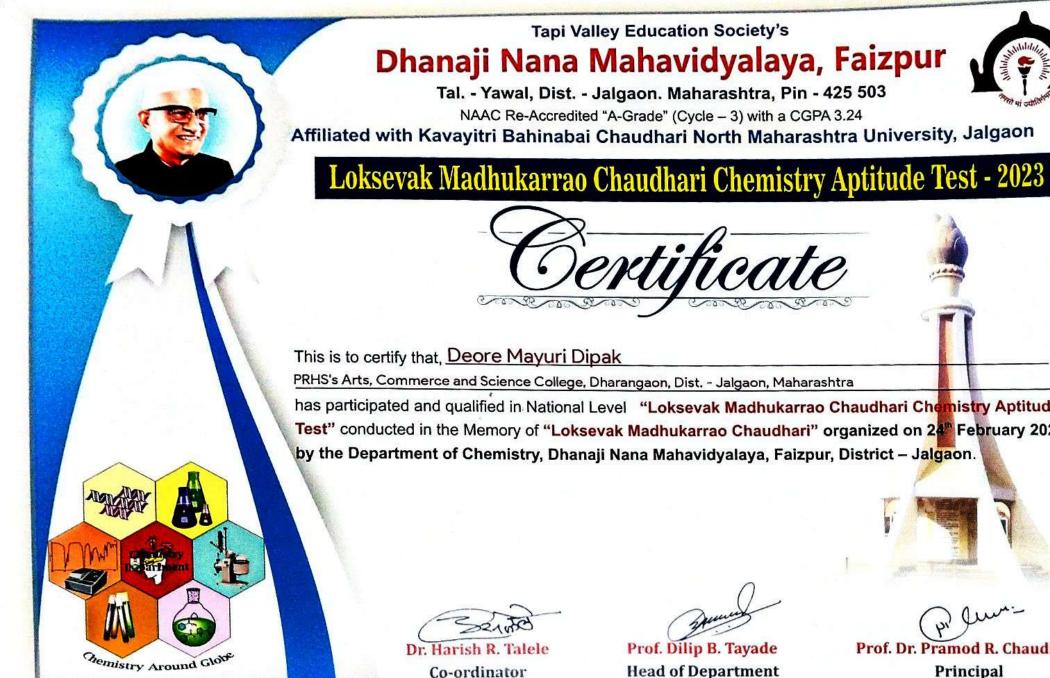

# Arts Commerce and Science College Dharangaon

**Department of Chemistry** 

Report of

# "Students Seminars"

# <u>Academic Year</u>

# <u>2022-23</u>